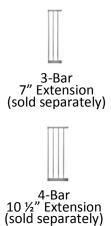

Gate frame

| Extensions Needed     | Opening Size Range |
|-----------------------|--------------------|
| None                  | 28.37" – 30.75"    |
| 2-Bar                 | 31.9" – 34.25"     |
| 2-Bar + 2-Bar         | 35.4" – 37.75"     |
| 3-Bar                 | 35.75" – 38.12"    |
| 2-Bar + 3-Bar         | 38.75" – 40.75"    |
| 4-Bar                 | 39.25" - 41.62"    |
| 3-Bar + 3-Bar         | 41.4" – 42.5"      |
| 2-Bar + 2-Bar + 3-Bar | 42.75" – 45.12"    |
| 2-Bar + 4-Bar         | 43.12" – 45.5"     |
| 2-Bar + 2-Bar + 4-Bar | 46.12" – 48.12"    |
| 3-Bar + 4-Bar         | 46.25" – 48.25"    |
| 4-Bar + 4-Bar         | 49.62" - 51.62"    |
| 2-Bar + 3-Bar + 4-Bar | 49.5" – 51.5"      |
| 2-Bar + 4-Bar + 4-Bar | 53.0" - 55.0"      |
| 3-Bar + 3-Bar + 4-Bar | 53.5" – 55.5"      |
| 4-Bar + 4-Bar + 3-Bar | 56.87" - 58.87"    |
| 4-Bar + 4-Bar + 4-Bar | 59.87" - 62.25"    |