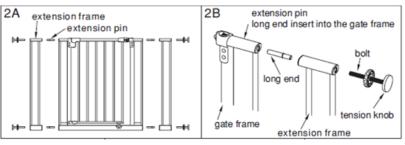

## **Installation and Operation**

Step 1: Measure the width of the opening where you intend to install the gate. Please refer to the chart below to determine the correct installation configuration.

Step 2: To add an extension to the gate, insert the extension pins into the holes on the outside of the gate frame. Note: the long ends of the pins go into the gate frame, while the short ends go into the long ends of the extension frames. Next, slip the extension over the pins. Finally, slide the tension bolts with rubber pads completely into the holes on the outside of the extension. **NOTE: For use** with model # 4910S, 4991, 4991S. When using multiple extensions, place as equally as possible on either side of the gate frame. Three extensions maximum.