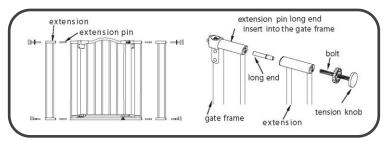

NOTE: When using multiple extensions, place as equally as possible on either side of the gate frame. The maximum number of extensions that can be used with this gate is three.

## Installation and Operation

Step 1: Measure the width of the opening where you intend to install the gate. Please refer to the chart below to determine the correct installation configuration.

Step 2: To add an extension to the gate, insert the extension pins into the holes on the outside of the gate frame. Note: the long ends of the pins go into the gate frame, while the short ends go into the long ends of the extension frames. Next, slip the extension over the pins. Finally, slide the tension bolts with rubber pads completely into the holes on the outside of the extension.